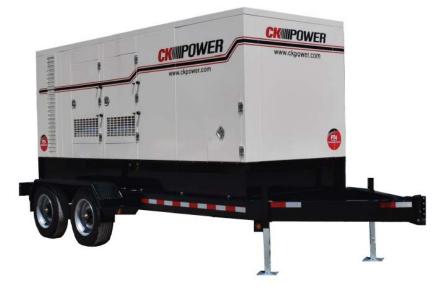

CKG175TVM5 TOWABLE GENSET

Multi-voltage 3 position: (3P 277/480, 3P 120/208, 1P 120/240)

## Features:

- 600 Amp circuit breaker with electronic trip, installed into NEMA 3R type box
- Weather and sound enclosure, durable powdercoat finish
- External E-stop (non-lockable, push button type)
- Lug type load connection terminals
- Sub-base dual wall fuel tank with 200 gallon capacity
- DOT trailer with LED lights and pintle eye
- Trailer includes: Spare tire installed, crank type leveling jacks, and safety chains
- Final Tier 4 Volvo TAD572VE engine with 160 kW rated output power
- 24 VDC electrical system with batteries, rack and cables included
- Deep Sea 7310 control panel with fine voltage adjust, auto start capability & idle switch