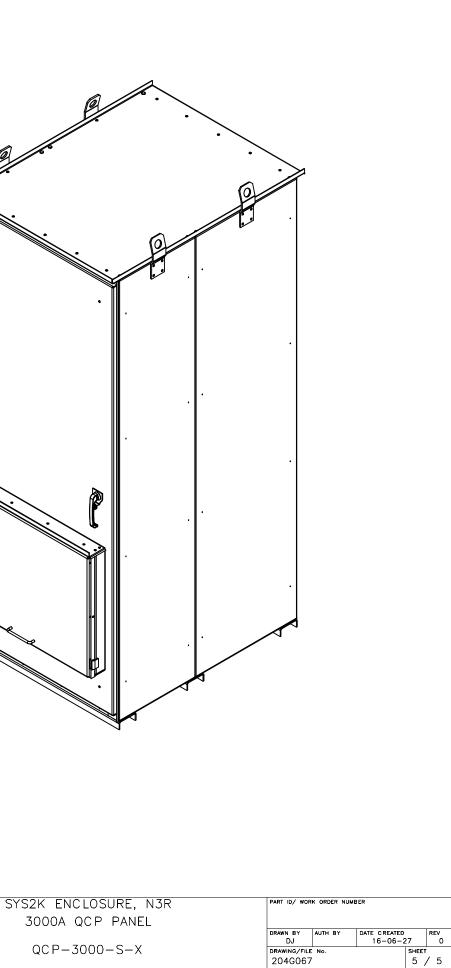

APPROVED FOR CONSTRUCTION
 DIMENSIONS IN INCHEST. ]-MILLIMETERS
 SYS24

 MASTER COPY
 REFERENCE COPY
 OF
 CAD GENERATED DRAWING, DO NOT CHANGE MANUALLY.

 MULTIPLE UNIT WORK ORDER
 OF
 THIRD ANGLE
 THORDECTION:

 RELEASED FOR INFORMATION
 DO NOT SCALE
 REFER TO DRAWING #099E001
 30

 AUTH. BY:
 DATE:
 DATE:
 DO NOT SCALE
 REFER TO DRAWING #099E001

C:\Vault\_Working\_Folder\Engineer\Drawings\M200 Mechanical Assemblies\204G TS890 AUTOMATIC TRANSFER SWITCHES - 3200A\204G067.idw



© THE INFORMATION ON THIS DRAWING IS THE PROPERTY OF THOMSON TECHNOLOGY. IT IS NOT TO BE USED DETRIMENTALLY TO OUR INTERESTS.