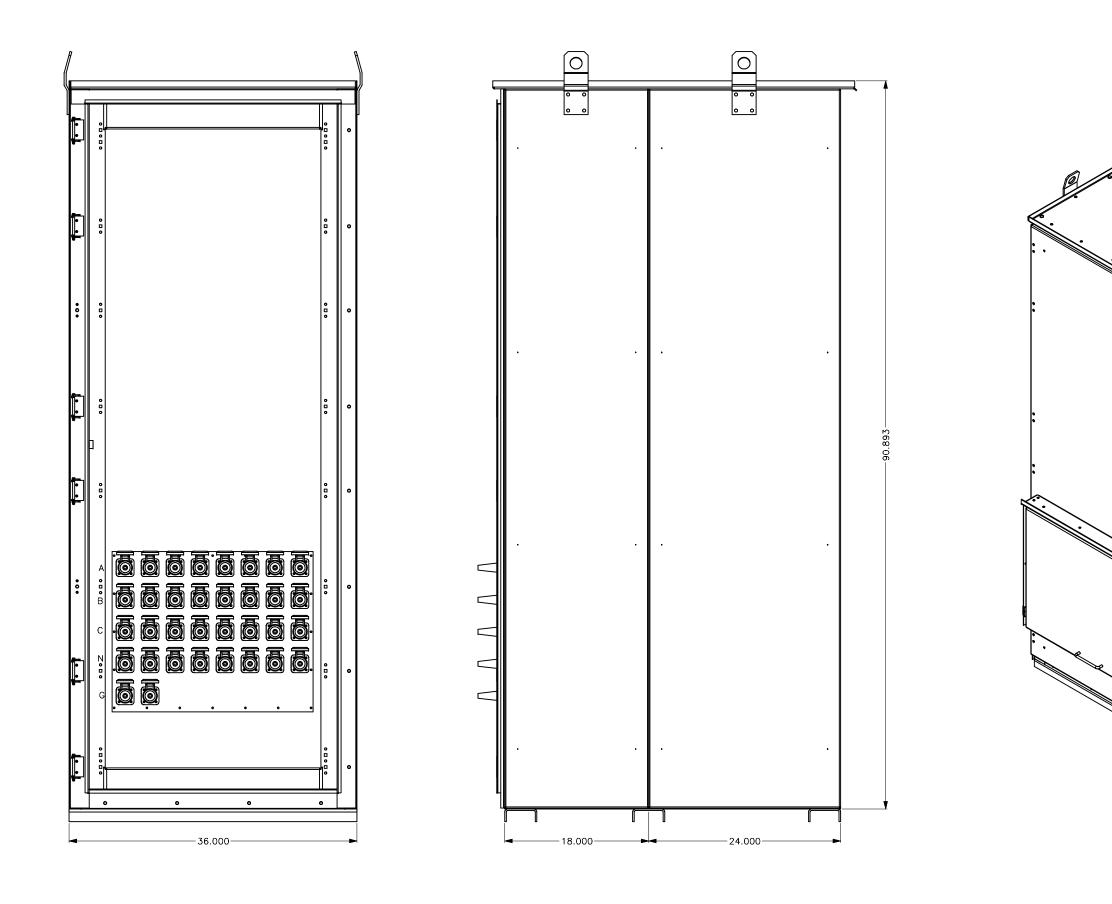

APPROVED FOR CONSTRUCTION
 DIMENSIONS IN INCHEST. ]-MILLIMETERS
 SYS24

 MASTER COPY
 REFERENCE COPY
 OF
 CAD GENERATED DRAWING, DO NOT CHANGE MANUALLY.

 MULTIPLE UNIT WORK ORDER
 OF
 THIRD ANGLE
 THORDECTION:

 RELEASED FOR INFORMATION
 DO NOT SCALE
 REFER TO DRAWING #099E001
 30

 AUTH. BY:
 DATE:
 DATE:
 DO NOT SCALE
 REFER TO DRAWING #099E001

C:\Vault\_Working\_Folder\Engineer\Drawings\M200 Mechanical Assemblies\204G TS890 AUTOMATIC TRANSFER SWITCHES - 3200A\204G067.idw



© THE INFORMATION ON THIS DRAWING IS THE PROPERTY OF THOMSON TECHNOLOGY. IT IS NOT TO BE USED DETRIMENTALLY TO OUR INTERESTS.