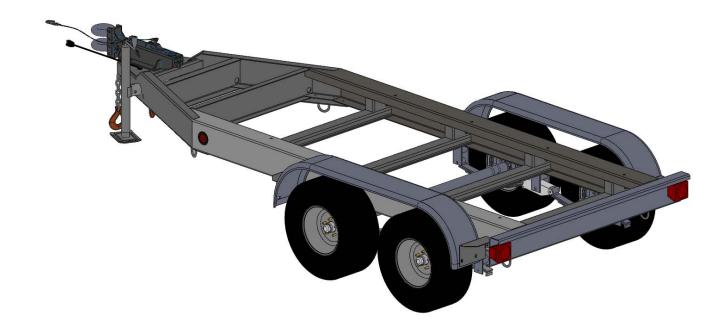

| TRLR100 Technical Data                                       |                                           |  |  |  |  |  |
|--------------------------------------------------------------|-------------------------------------------|--|--|--|--|--|
| Gross Vehicle Weight Rating (GVWR) — 7,000 lbs (3,175 kg)    | Tire Size — ST205/75D15 LR-C              |  |  |  |  |  |
| Gross Axle Weight Rating (GAWR) — 3,500 lbs (1,587 kg) (ea.) | Wheel Bolt Pattern — 5 Lug on 4.5 in      |  |  |  |  |  |
| Actuator Rating — 8,000 lbs (3,629 kg)                       | Tire Load Rating — 1,820 lbs/826 kg (ea.) |  |  |  |  |  |
| Coupler Rating — See coupler options on back page            | Dimensions (LxWxH) — See back page        |  |  |  |  |  |

## STANDARD TRAILER EQUIPMENT

- Fits MQ Power Generator Model NGA100
- Tandem-axle Design with Leaf Spring Suspension
- H.D. Welded Steel Frame Construction
- Formed Channel for Generator Mounting and Support
- Replaceable, Bolt-on Hydraulic Brake Actuator
- Surge Hydraulic-actuated Drum Brakes (all axles)
- Hydraulic Uni-servo Drum Brakes with Free-backing Plates — 12-inch Cluster
- D.O.T. Steel Brake Lines, Brass Tees and Rubber Hydraulic Brake Hoses

- 4-hole Channel Allows 3-position, Adjustable Coupler Height;
  4-inches O/A
- Tongue Mounted Swivel Jack with Flat Disc-foot (rated 5,000 pound lift)
- Replaceable Bolt-on Steel Fender Brackets and Fenders
- Rugged Textured Black Powder-Coated Frame, Channel, Actuator and Fenders
- D.O.T. Approved Tail Lamps, Stop Lamps, Turn Signal Lamps, Side Marker Lamps
- Weatherproof, Rubber Armored, 2-piece Trailer Light Wiring Harness