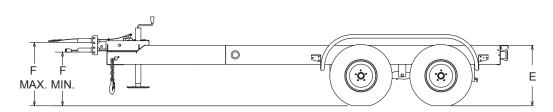

\* Weight is approximate

| Trailer Dimensions |           |        |        |           |           |           |  |  |
|--------------------|-----------|--------|--------|-----------|-----------|-----------|--|--|
|                    | _         | С      |        | E         | F         | :         |  |  |
| A                  | В         |        | D      |           | Min       | Max       |  |  |
| 174.47 in.         | 76.24 in. | 69 in. | 54 in. | 25.37 in. | 22.53 in. | 26.53 in. |  |  |