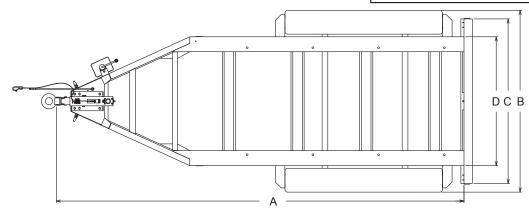

\* Weight is approximate

| Trailer Dimensions |           |        |        |           |           |           |  |  |
|--------------------|-----------|--------|--------|-----------|-----------|-----------|--|--|
|                    | _         | С      |        | E         | F         | :         |  |  |
| A                  | В         |        | D      |           | Min       | Max       |  |  |
| 174.47 in.         | 76.24 in. | 69 in. | 54 in. | 25.37 in. | 22.53 in. | 26.53 in. |  |  |