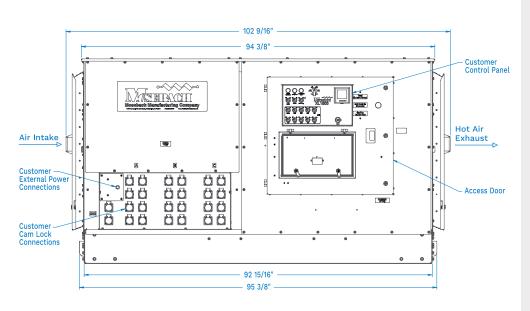

### Resistive Load Bank 1500kW

| Model No. | Total kW | Resolution | Dimensions<br>W x D x H | Weight    |
|-----------|----------|------------|-------------------------|-----------|
| XL1500    | 1500     | 25 kW      | 103" x 61" x 55"        | 1950 lbs. |