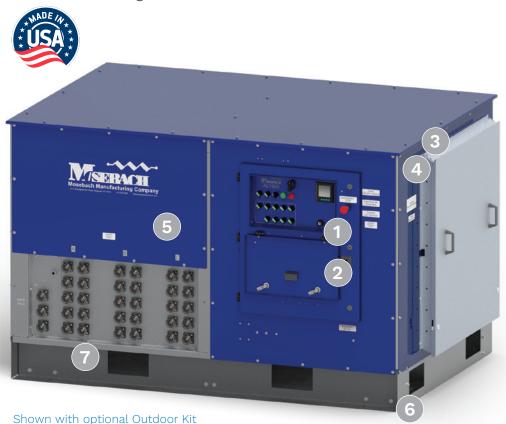

#### **Features**

- Multi-Unit Remote Control MURC™ capable, manual controls including digital power quality metering with data logging standard.
- 2. Branch circuit fusing for all resistor element that are easily accessible.
- 3. Automatic voltage sensing and protection.
- 4. Automatic phase sensing and correction, spins blower in the right direction every time.
- 5. Rugged powder coated steel enclosure stands up to the toughest environments.
- 6. Integral fork lift channels for easy mobility.
- 7. Quick connect 400 amp color coded camlocks. Bus bar connections available.