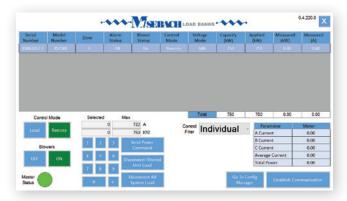

## Multi-Unit Controller Software

Mosebach's Multi-Unit Remote Controller Software is designed to help manage a single load bank or multiple load banks as one. It is able to be installed and run on any laptop. The hardware consists of an I/O card that is installed in each load bank. The MURC™ is designed to help manage a group of load banks to get the full load that is needed at the testing site.