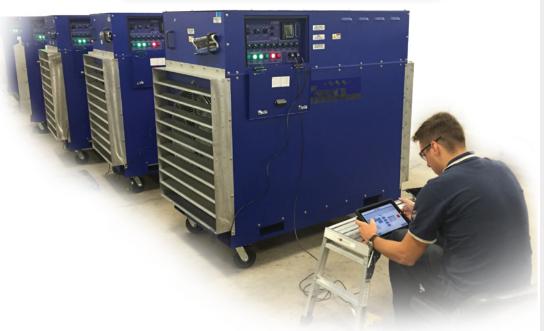

# XL1500 Resistive Load Bank 1500kW

ISO 9001:2015 Registered

Mosebach XL1500 series of resistive load banks are designed for testing power supplies up to 1500kW of various voltages. The XL series is designed for continuous use in the harshest climates and environments.

Each load bank comes
equipped with manual
controls and a digital meter
with data logging capabilities.
Every unit is Multi-Unit
Remote Controller or MURC™
capable to combine multiple
load banks to increase testing
capacity with central control
and data acquisition.

## Multi-Unit Controller Software

Mosebach's Multi-Unit Remote Controller Software is designed to help manage a single load bank or multiple load banks as one. It is able to be installed and run on any laptop. The hardware consists of an I/O card that is installed in each load bank. The MURC™ is designed to help manage a group of load banks to get the full load that is needed at the testing site.