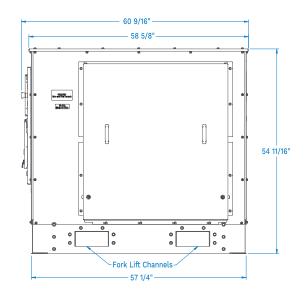

### Resistive Load Bank 1500kW

| Model No. | Total kW | Resolution | Dimensions<br>W x D x H | Weight    |
|-----------|----------|------------|-------------------------|-----------|
| XL1500    | 1500     | 25 kW      | 103" x 61" x 55"        | 1950 lbs. |