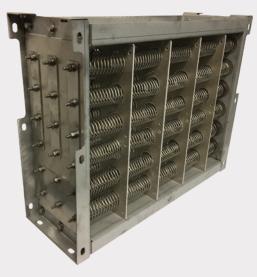

# Mosebach's Coil Wound Resistors

Mosebach's Coil Wound
Resistor have no ceramics
and therefore are lighter and
more durable than any other
resistor on the market today.
The resistors are supported
by high temperature Mica
supports that have been
proven in Dynamic Braking
Systems for locomotives and
mining trucks all over the
world. We are so confident in
our resistor technology they
come with a 2 year warranty,
standard!