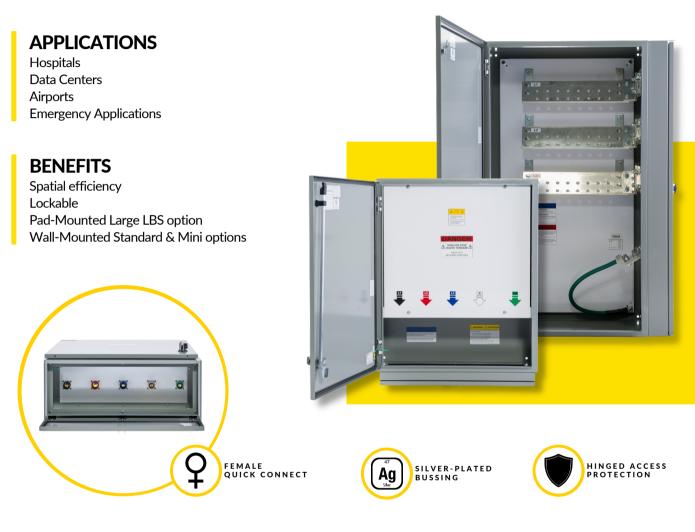

## LOAD BANK STATION

POWER DISTRIBUTION

The Power Assemblies Load Bank Stations make for easy routine maintenance and testing. Load banking is the process of testing a generator with an "artificial load" to see if the generator can operate properly at its rated amperage. Our Load Bank Stations come with Series 16 female camlock connectors that allow quick access to your generator for testing without any hard wiring.