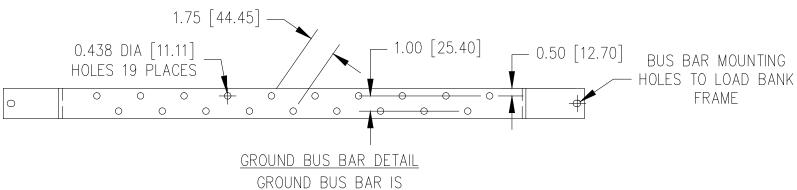

PERMANENT LOAD BANK - SINGLE BAY UNIT GENERAL REFERENCE OUTLINE DRAWING

Model 4810

1 OF 2

Rev. K

LOAD CONNECTION BUS BAR DETAIL
BUS BARS ARE 0.25 [6.35] THICK
TIN PLATED COPPER
TYPICAL FOR ALL THREE PHASES
(SCALE: NONE)

0.25 [6.35] THICK COPPER (SCALE: NONE)