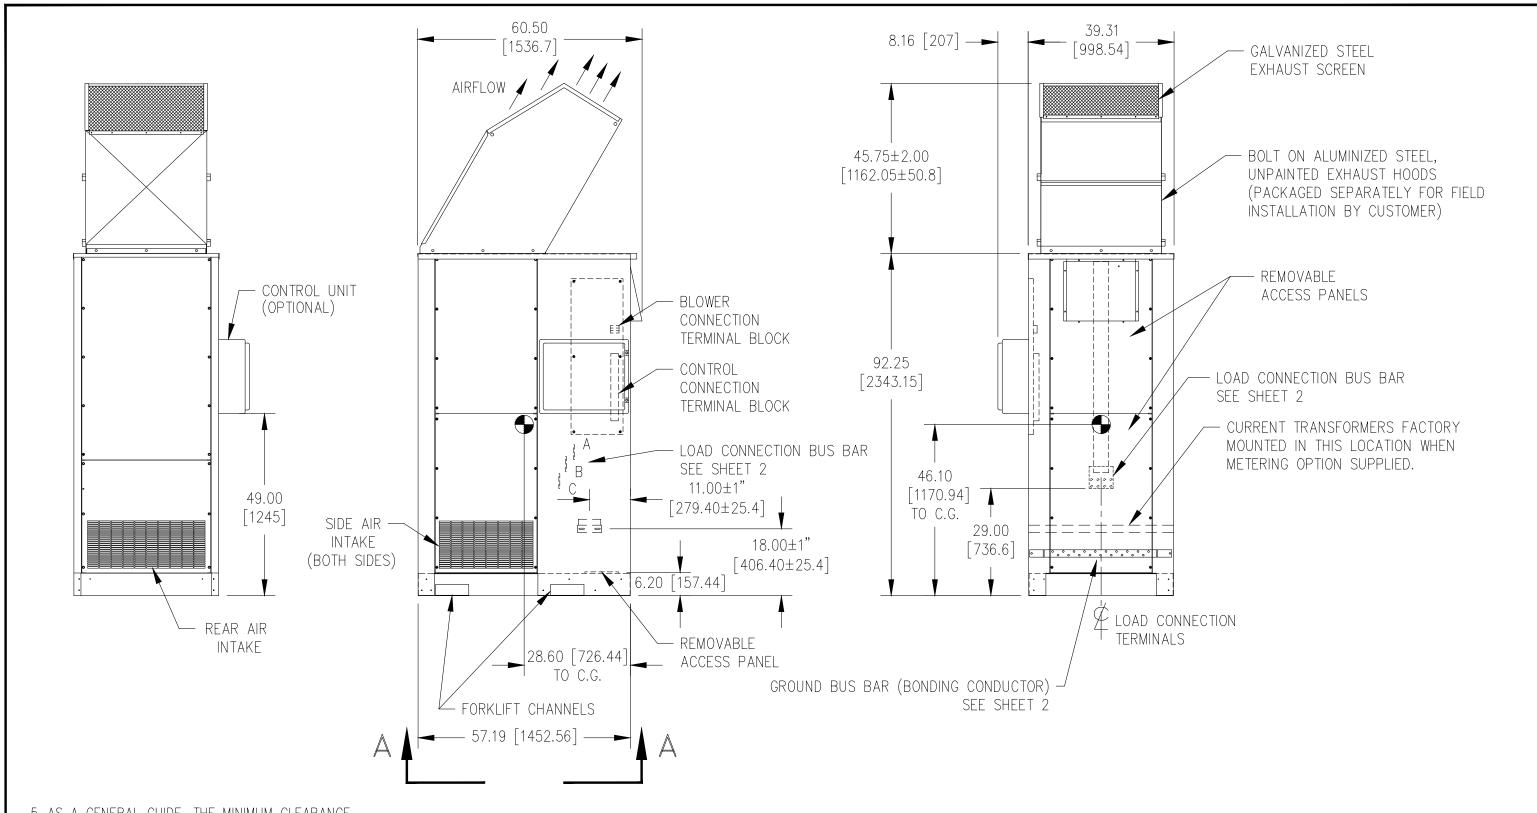

- 5. AS A GENERAL GUIDE, THE MINIMUM CLEARANCE REQUIRED FROM ANY OBSTRUCTION IS 6 FEET.
- 4. PROVIDE A CLEAR VERTICAL EXHAUST FIELD. REVIEW MANUAL FOR DETAILED INSTALLATION AND SITE CONDITIONS.
- 3. MAXIMUM INTAKE AIR TEMPERATURE IS 120°F. INTAKE AIR IS DRAWN IN FROM SIDES, END AND BOTTOM OF UNIT.
- 2. ALL DIMENSIONS ARE APPROX. IN INCHES [mm]
- 1. WEIGHT: 1500 LBS APPROX [680 Kg]

PERMANENT LOAD BANK - SINGLE BAY UNIT GENERAL REFERENCE OUTLINE DRAWING

Model 4810

1 OF 2

Rev. K

LOAD CONNECTION BUS BAR DETAIL
BUS BARS ARE 0.25 [6.35] THICK
TIN PLATED COPPER
TYPICAL FOR ALL THREE PHASES
(SCALE: NONE)