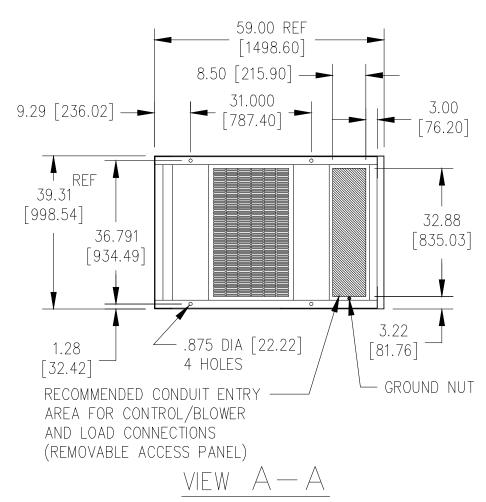

PERMANENT LOAD BANK - SINGLE BAY UNIT GENERAL REFERENCE OUTLINE DRAWING

Model 4810

1 OF 2

Rev. K

LOAD CONNECTION BUS BAR DETAIL
BUS BARS ARE 0.25 [6.35] THICK
TIN PLATED COPPER
TYPICAL FOR ALL THREE PHASES
(SCALE: NONE)