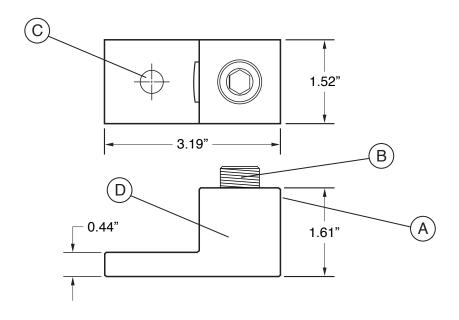

\*This product is meant for Powertron® Tap Boxes that utilize a bus bar connection.

| Spec | pecifications                        |  |
|------|--------------------------------------|--|
| Α    | Cable Entry Point: 2 AWG – 600 Kcmil |  |
| В    | 3/8 Stud, Torque: 500                |  |
| С    | Thru Hole: 0.44" dia                 |  |
| D    | Material: Solid Aluminum, Tin Plated |  |