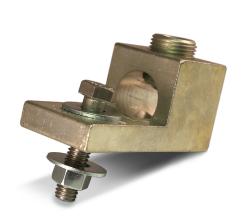

Emergency Power Ready

Save time piecing together your project with pre-packaged lug cable connector kit. Each kit is packaged to include 5 Mechanical lugs and hardware.

## **PER PACKAGE:**

Mechanical Lugs, Hex Bolts, Hex Nuts, Fender Washers, and Lock Washers

| Part Number     | Description                                                                                     |
|-----------------|-------------------------------------------------------------------------------------------------|
| TBQC-LUGKT-001* | Mechanical Lug Kit 2 AWG – 600 Kcmil, 3/16" Stainless Steel Hardware, 5 lug assemblies per pkg. |