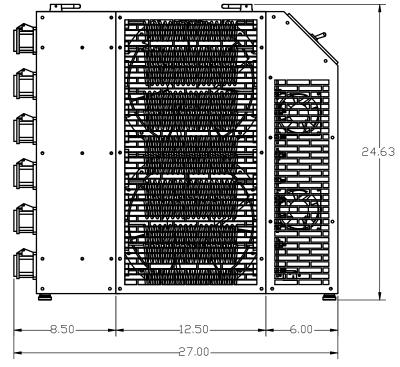

D

С

--

в

А

| CAPACITY             | 58KW                                                                              |
|----------------------|-----------------------------------------------------------------------------------|
| LOAD TYPE            | RESISTIVE                                                                         |
| POWER FACTOR         | NA                                                                                |
| VOLTAGE              | 12VDC / 144VDC                                                                    |
| FULL LOAD AMP        | 12VDC-1200AMP, 24VDC-2400AMP, 48VDC-1200AMP, 72VDC-800AMP, 96, 120, 144VDC-400AMP |
| COOLING SYSTEM       | FORCED AIR, AIR FLOW 2260 CFM (UNRISTRICTED), DIRECTION HORIZONTAL                |
| TEMPERATURE RATING   | MAXIMUM AIR INLET TEMPERATURE 85 f, MAXIMUM EXHAUST TEMPERATURE 167               |
| FAN/CONTROL POWER    | 48VDC, 1900mA                                                                     |
| DIMENSIONS (MAXIMUM) | 11" WX23.7" HX24" L                                                               |
| WEIGHT               | LBS(ALUMINIUM FABRICATION)                                                        |
| FINISH               | POWDER COATED, COLOUR:RAL-7042 TRAFFIC GREY A                                     |