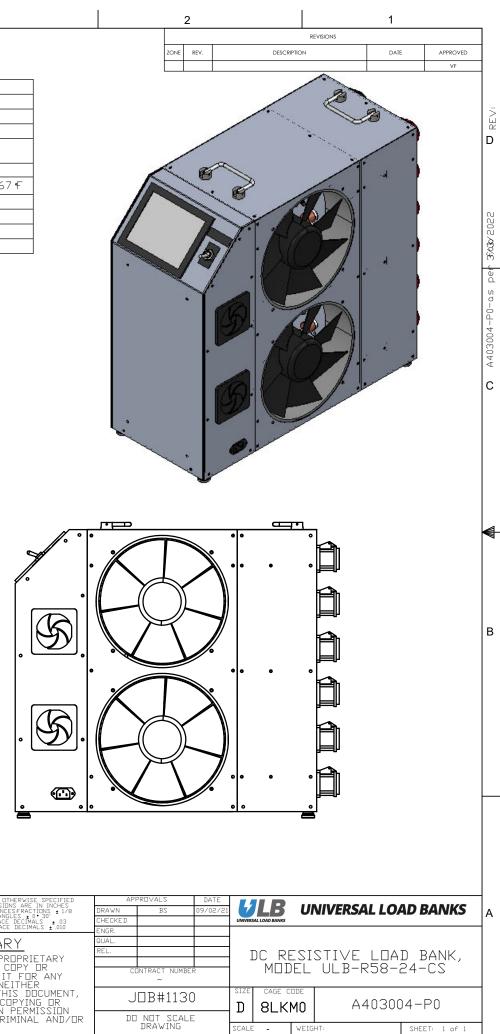

| CONFIDENTIAL/PROPRIETARY<br>THIS DOCUMENT CONTAINS THE CONFIDENTIAL AND PROPRIETARY<br>INFORMATION OF ULB. YOU MAY NOT POSSES, USE, COPY OR<br>DISCLOSE THIS DOCUMENT OR ANY INFORMATION IN IT FOR ANY<br>PURPOSE WITHOUT EXPRESS WRITTEN PERMISSION, NEITHER<br>PURPOSE WITHOUT EXPRESS WRITTEN PERMISSION, NEITHER<br>RECEIPT, FROM ANY SOURCE, NOR POSSESSION, USE, COPYING OR<br>CONSTITUTES SUCH PERMISSION, USE, COPYING OR | DO     |
|-----------------------------------------------------------------------------------------------------------------------------------------------------------------------------------------------------------------------------------------------------------------------------------------------------------------------------------------------------------------------------------------------------------------------------------|--------|
| CONFIDENTIAL/PROPRIETARY DUAL.<br>THIS DOCUMENT CONTAINS THE CONFIDENTIAL AND PROPRIETARY<br>INFORMATION OF ULB. YOU MAY NOT POSSESS, USE, COPY OR<br>DISCLOSE THIS DOCUMENT OR ANY INFORMATION IN IT FOR ANY<br>PURPOSE WITHOUT EXPRESS WRITTEN PERMISSION. NEITHER                                                                                                                                                              | J[     |
| CONFIDENTIAL/PROPRIETARY                                                                                                                                                                                                                                                                                                                                                                                                          | COI    |
|                                                                                                                                                                                                                                                                                                                                                                                                                                   |        |
| ENGLY ENGLY                                                                                                                                                                                                                                                                                                                                                                                                                       |        |
| ASSEMBLY 2 PLACE DECIMALS ± .03 CHEC<br>2 PLACE DECIMALS ± .03 CHEC<br>ANGLES ± .03 CHEC                                                                                                                                                                                                                                                                                                                                          |        |
|                                                                                                                                                                                                                                                                                                                                                                                                                                   | HECKED |
| DIMENSIONS ARE IN INCHES<br>DIMENSIONS ARE IN INCHES<br>DIMENSIONS IN INCHES                                                                                                                                                                                                                                                                                                                                                      | IRAWN  |
| FINISH MATERIAL UNLESS OTHERVISE SPECIFIED                                                                                                                                                                                                                                                                                                                                                                                        | APP    |