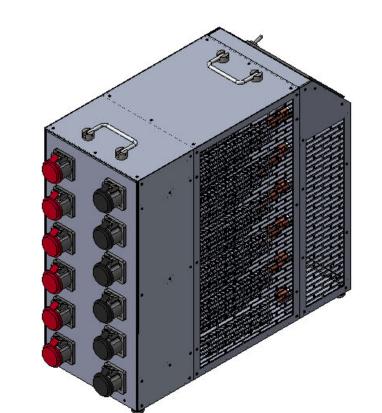

D

С

--

в

А

| CAPACITY             | 58KW                                                                              |
|----------------------|-----------------------------------------------------------------------------------|
| LOAD TYPE            | RESISTIVE                                                                         |
| POWER FACTOR         | NA                                                                                |
| VOLTAGE              | 12VDC / 144VDC                                                                    |
| FULL LOAD AMP        | 12VDC-1200AMP, 24VDC-2400AMP, 48VDC-1200AMP, 72VDC-800AMP, 96, 120, 144VDC-400AMP |
| COOLING SYSTEM       | FORCED AIR, AIR FLOW 2260 CFM (UNRISTRICTED), DIRECTION HORIZONTAL                |
| TEMPERATURE RATING   | MAXIMUM AIR INLET TEMPERATURE 85 f, MAXIMUM EXHAUST TEMPERATURE 167               |
| FAN/CONTROL POWER    | 48VDC, 1900mA                                                                     |
| DIMENSIONS (MAXIMUM) | 11" WX23.7" HX24" L                                                               |
| WEIGHT               | LBS(ALUMINIUM FABRICATION)                                                        |
| FINISH               | POWDER COATED, COLOUR:RAL-7042 TRAFFIC GREY A                                     |