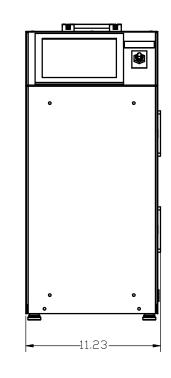

D

С

--

в

А

| CAPACITY             | 58KW                                                                              |
|----------------------|-----------------------------------------------------------------------------------|
| LOAD TYPE            | RESISTIVE                                                                         |
| POWER FACTOR         | NA                                                                                |
| VOLTAGE              | 12VDC / 144VDC                                                                    |
| FULL LOAD AMP        | 12VDC-1200AMP, 24VDC-2400AMP, 48VDC-1200AMP, 72VDC-800AMP, 96, 120, 144VDC-400AMP |
| COOLING SYSTEM       | FORCED AIR, AIR FLOW 2260 CFM (UNRISTRICTED), DIRECTION HORIZONTAL                |
| TEMPERATURE RATING   | MAXIMUM AIR INLET TEMPERATURE 85 f, MAXIMUM EXHAUST TEMPERATURE 167               |
| FAN/CONTROL POWER    | 48VDC, 1900mA                                                                     |
| DIMENSIONS (MAXIMUM) | 11" WX23.7" HX24" L                                                               |
| WEIGHT               | LBS(ALUMINIUM FABRICATION)                                                        |
| FINISH               | POWDER COATED, COLOUR:RAL-7042 TRAFFIC GREY A                                     |