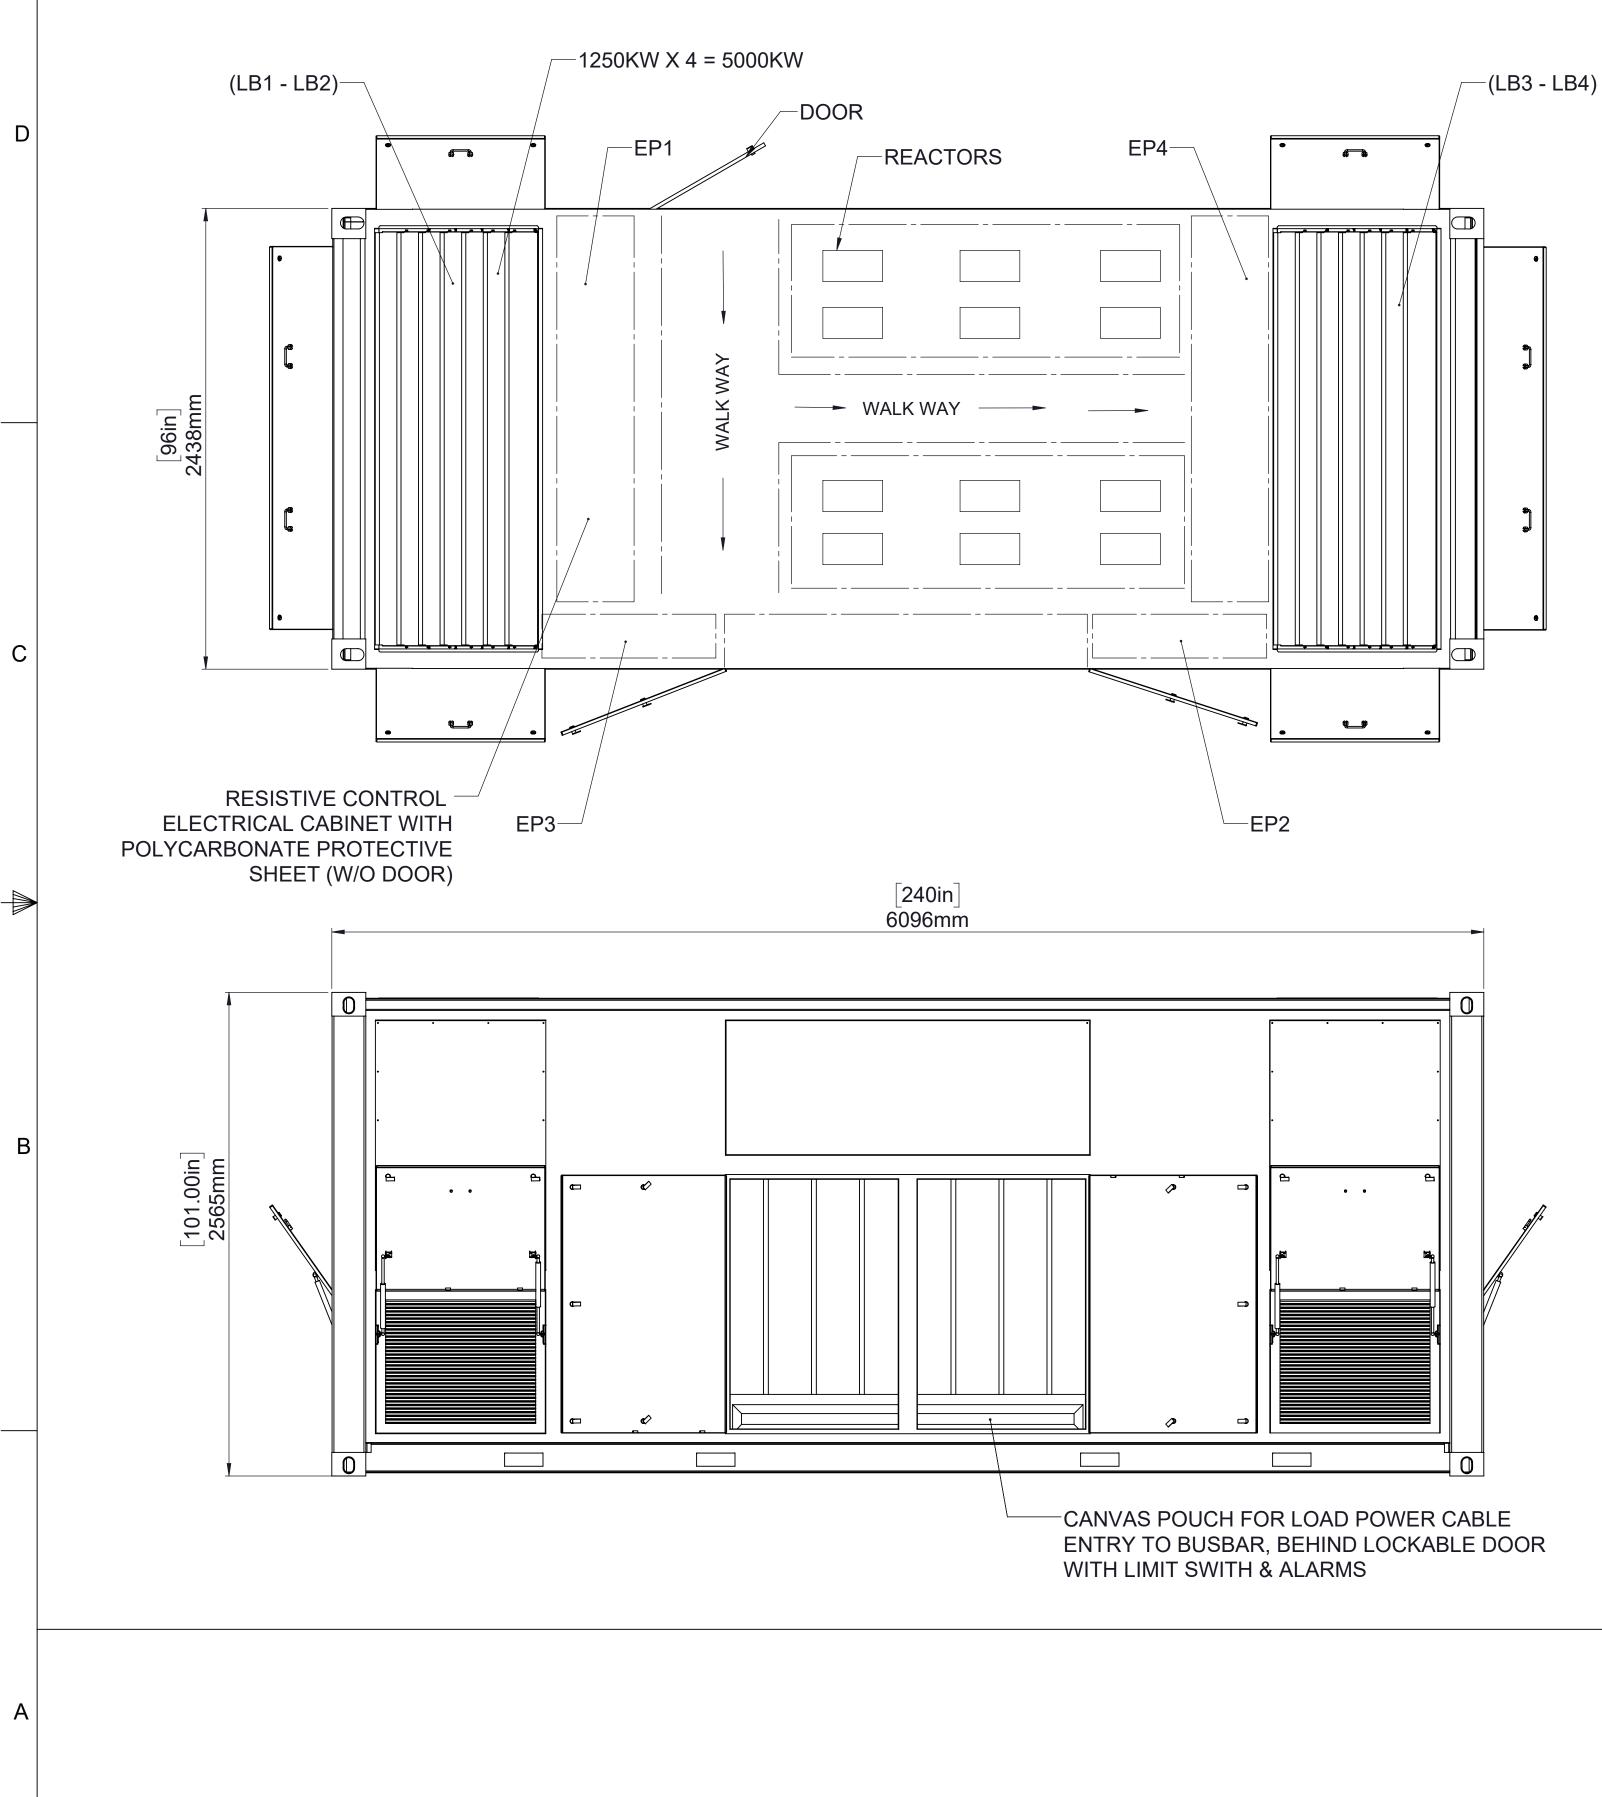

8

7

6

7

8

5

3

5

6

- EP1 = RESISTIVE KW LOAD CONTROL ELECTRICAL PANEL. EP2 = REACTIVE KVAR LOAD CONTROL ELECTRICAL PANEL EP3 = MAIN INPUT POWER CIRCUIT BREAKER & ELECTRICAL PANEL. EP4 = RESISTIVE KW LOAD CONTROL ELECTRICAL PANEL.

## <u>NOTES</u> :-

- 1) ISO STYLE CONTAINERIZED CONSTRUCTION, WEATHERPROOF.
- 2) (4) FORK POCKETS 12"x 4.5" WITH 80" BETWEEN THE CENTERS
- **EXCELLENT WEIGHT DISTRIBUTION.**
- 4) VERTICAL AIR DISCHARGE.
- 5) DOUBLE SKINNED DISCHARGE DUCT.
- CIRCUIT BREAKERS.
- 7) AIR INLET COVERS PROVIDE PROTECTION DURING TRANSPORT AND STORAGE.
- PROTECT ALL LIVE PARTS FROM ACCIDENTAL CONTACT.
- 10) 6250kVA, 5000 kW, 3750 kVAR CAPACITY @ 480V,3ph,60Hz.
- 11) AUXILIARY CONTROL POWER 480VAC, 60Hz,3ph.
- 12) LOAD RESOLUTION 1kW, 1 kVAR.
- 13) DUTY CYCLE CONTINUOUS.
- 14) CONTAINER LENGTH 20ft
- 15) CONTAINER WEIGHT 39,830 lbs Max.

ח

B

LB1 TO LB4 = 1250 KW LOAD BANK EACH, 5000KW TOTAL, LOCATED 4 EACH CORNER.

3) INDUCTORS ARE MOUNTED NEAR CENTER AND BOTTOM LOCATIONS TO PROVIDE

6) WALK-IN CONTROL ROOM FOR EASY ACCESS TO CONTROL SWITCHGEAR AND POWER

8) POLYCARBONATE SCREENS IN CONTROL CABINET AND SWITCHGEAR ENCLOSURES 9) EXTENSIVE ELECTRICAL PROTECTION FOR EACH RESISTOR ELEMENT GROUP AND FAN MOTOR FROM OVER TEMPERATURE, LOSS OF AIR FLOW, PHASE REVERSAL ETC.

-DOOR (WALK WAY)

|      | APPROVALS               |                |                    |                                                                               |             |                             |               |  |
|------|-------------------------|----------------|--------------------|-------------------------------------------------------------------------------|-------------|-----------------------------|---------------|--|
|      | DRAWN                   | JP             | DATE<br>12-01-2017 | <b>UNIVERSAL LOAD BANKS</b>                                                   |             | <b>UNIVERSAL LOAD BANKS</b> |               |  |
|      | CHECKED                 | KP             | 12-01-2017         |                                                                               |             |                             |               |  |
|      | ENGR.                   |                |                    |                                                                               |             |                             |               |  |
|      | QUAL.                   |                |                    | 5000KW, 3750KVAR NOMINAL<br>6250 KVA CONTAINER LOAD BANK<br>MODEL : RL6250-CR |             |                             |               |  |
|      | REL.                    |                |                    |                                                                               |             |                             |               |  |
|      |                         |                |                    |                                                                               |             |                             |               |  |
| F    | C                       | ONTRACT NUMBER |                    |                                                                               | IVIC        |                             | -01           |  |
| NOR  | S.O : Q2263             |                | SIZE CAGE C        | ODE                                                                           |             |                             |               |  |
| -    |                         |                |                    |                                                                               | A202004 D0  |                             |               |  |
| RESS |                         |                | <b>D</b> -         |                                                                               | A303001-P0  |                             |               |  |
|      | DO NOT SCALE<br>DRAWING |                | SCALE -            | WEIC                                                                          | <br>HT: N/A |                             |               |  |
|      |                         |                |                    | SCALE -                                                                       |             | ΠΙ. Ν/Α                     | SHEET: 2 of 2 |  |
|      |                         | 2              |                    |                                                                               |             | 1                           |               |  |