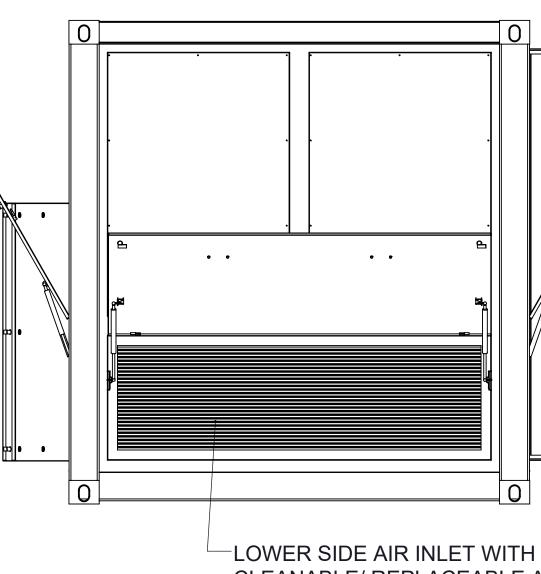

CLEANABLE/ REPLACEABLE AIR FILTER

3

| FINISH _                                                                                                                                                                                                                                                                                                                                                                                                                                                                                          | MATERIAL | MBLY | UNLESS OTHERWISE SPECIFIED<br>DIMENSIONS ARE IN INCHES<br>TOLERANCES:FRACTIONS ± 1/8<br>ANGLES ± 0° 30'<br>2 PLACE DECIMALS ± .03<br>3 PLACE DECIMALS ± .010 |  |  |  |  |
|---------------------------------------------------------------------------------------------------------------------------------------------------------------------------------------------------------------------------------------------------------------------------------------------------------------------------------------------------------------------------------------------------------------------------------------------------------------------------------------------------|----------|------|--------------------------------------------------------------------------------------------------------------------------------------------------------------|--|--|--|--|
| CONFIDENTIAL/PROPRIETARY                                                                                                                                                                                                                                                                                                                                                                                                                                                                          |          |      |                                                                                                                                                              |  |  |  |  |
| THIS DOCUMENT CONTAINS THE CONFIDENTIAL AND PROPRIETARY<br>INFORMATION OF ULB. YOU MAY NOT POSSESS, USE, COPY OR DISCLOSE<br>THIS DOCUMENT OR ANY INFORMATION IN IT FOR ANY PURPOSE WITHOUT<br>EXPRESS WRITTEN PERMISSION. NEITHER RECEIPT, FROM ANY SOURCE, N<br>POSSESSION OF THIS DOCUMENT, CONSTITUTES SUCH PERMISSION.<br>POSSESSION, USE, COPYING OR DISCLOSURE BY ANYONE WITHOUT EXPR<br>WRITTEN PERMISSION OF ULB IS NOT AUTHORIZED AND MAY RESULT IN<br>CRIMINAL AND/OR CIVIL LIABILITY. |          |      |                                                                                                                                                              |  |  |  |  |